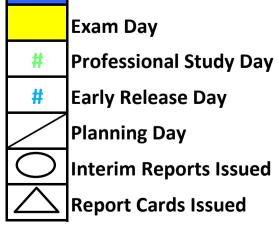

|    | SEPTEMBER |    |    |      |  |
|----|-----------|----|----|------|--|
| Μ  | M T W TH  |    |    |      |  |
|    | 1         | 2  | 3  | 4    |  |
| 7  | 8         | 9  | 10 | (11) |  |
| 14 | 15        | 16 | 17 | 18   |  |
| 21 | 22        | 23 | 24 | 25   |  |
| 28 | 29        | 30 |    |      |  |

|    | NOVEMBER                                |    |             |    |
|----|-----------------------------------------|----|-------------|----|
| Μ  | Т                                       | W  | ΤН          | F  |
| 2  | ~~~~~~~~~~~~~~~~~~~~~~~~~~~~~~~~~~~~~~~ | 4  | 5           | 6  |
| 9  | 10                                      | 11 | <u>/1</u> 2 | 13 |
| 16 |                                         | 18 | 19          | 20 |
| 23 | 24                                      | 25 | 26          | 27 |
| 30 |                                         |    |             |    |

|    | FEBRUARY |            |    |    |
|----|----------|------------|----|----|
| М  | Т        | W          | ΤН | F  |
| 1  | 2        | <u>/</u> 3 | 4  | 5  |
| 8  | 9        | 10         | 11 | 12 |
| 15 | 16       | 17         | 18 | 19 |
| 22 | 23       | 24         | 25 | 26 |
|    |          |            |    |    |